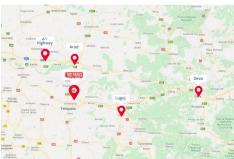

### **Travel Distances**

| A1 Highway            | 5min (4km)        |  |  |
|-----------------------|-------------------|--|--|
| Timisoara City Center | 24min (12.5 km)   |  |  |
| Arad City-centre      | 32min (45km)      |  |  |
| Lugoj                 | 42min (64.7km)    |  |  |
| Deva                  | 1h 34 min (148km) |  |  |