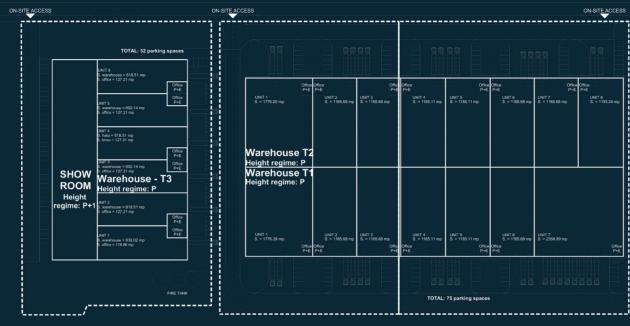

### Accommodation

All areas are approximated on BOMA standards

|           | Unit | Warehouse space<br>(sqm) | Office space<br>(sqm) | Total rentable area<br>(sqm) |
|-----------|------|--------------------------|-----------------------|------------------------------|
| <b>T1</b> | 1    | 12591.14                 | 432                   | 13023.14                     |
|           |      |                          |                       |                              |
|           | Unit | Warehouse space<br>(sqm) | Office space<br>(sqm) | Total rentable area<br>(sqm) |
| <b>T2</b> | 1    | 5177.35                  | 288                   | 5465.35                      |

| Unit | Warehouse space<br>(sqm) | Office space<br>(sqm) | Total rentable area<br>(sqm) |
|------|--------------------------|-----------------------|------------------------------|
| 1    | 832.02                   | 118.86                | 955.34                       |
| 2    | 818.51                   | 127.21                | 950.18                       |
| 3    | 802.14                   | 127.21                | 933.81                       |
| 4    | 818.51                   | 127.21                | 950.18                       |
| 5    | 802.14                   | 127.21                | 933.18                       |
| 6    | 818.51                   | 127.21                | 950.18                       |