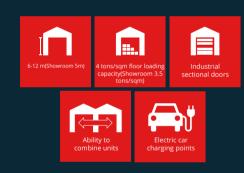

## TECHNICAL SPECIFICATIONS

Units T1+T2+T3

Structural system: 12 x 24 m

Clear height 6-12 m(5 m for showroom area)

Imposed load on floors: 3.5-4 tons/sqm

Drive-In and loading docks: 1pc/every 800 sqm

Edge walls made of sandwhich panels having a thickness of 100 mm

Precast concrete wall panels(for docking areas)

Industrial sectional doors

Sprinkler system to be provided according to Romanian norms and regulations

Industrial lighting system with LED