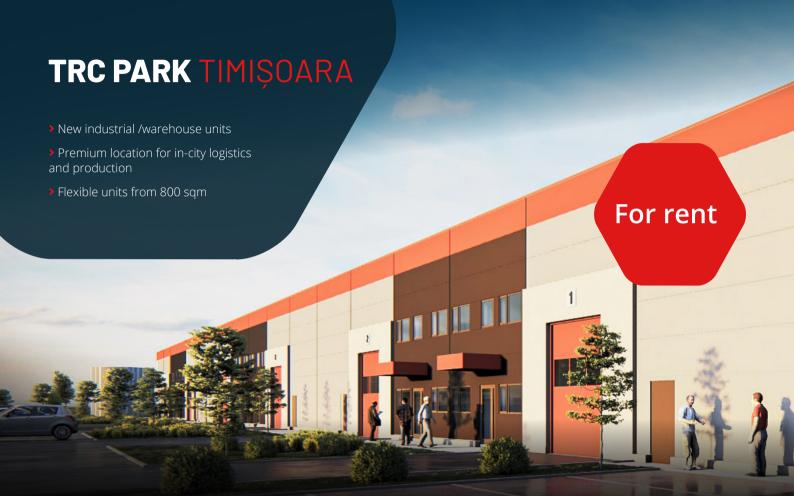

# TRC PARK TIMIŞOARA

Optimum locational advantages

Located in Giarmata, Timiş County, just minutes away from the A1 highway

Ideal conditions for domestic and international distribution